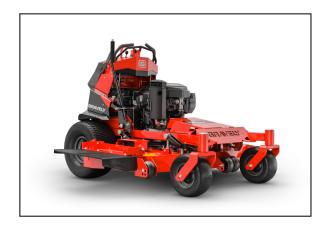

# **Gravely Pro-Stance 48" Stand On Mower**

Take on hills with confidence on the redesigned PRO-STANCE®. With redistributed weight and a lowered center of gravity, the PRO-STANCE offers versatility with a range of deck sizes. The redesigned PRO-STANCE will ensure you maximize your investment.