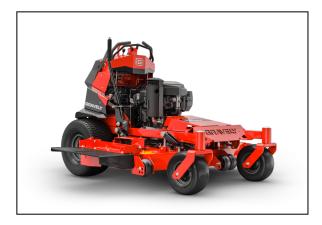

# **Gravely Z-Stance 48'' Stand On Mower**

Ride with pride and deliver that perfect commercial-quality cut. This is a powerful commercial stand-on mower that's easy to maneuver and a breeze to maintain. Its three deck sizes make quick work of a corporate campus or a gated backyard. Best of all, because its a Gravely, you know you can count on its durability.