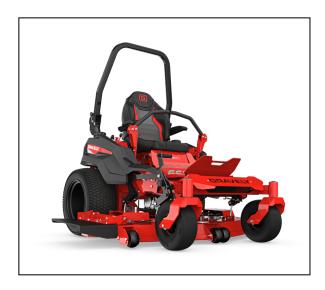

# **Gravely Pro-Turn 652 Zero Turn Mower**

SURPASSING EXPECTATIONS WAS A GIVEN. OUR GOAL WAS TO REDEFINE THEM.

Introducing the new Pro-Turn 600, the latest and greatest addition to our new generation of zero turn lawnmowers. We've pulled out all the stops to build a commercial machine focused on operator comfort without sacrificing its superior performance, and we wrapped it all up in a sleek new design. You'll cut more acreage faster yet feel less fatigued when you trailer-up for the night. Once you hop on board this new standard for commercial mowers, you'll never look back.

#### X-Factor® III Deck

A new deck has been completely redesigned for better grass dispersion. Its new look is constructed from seven-gauge steel to deliver years of solid performance.