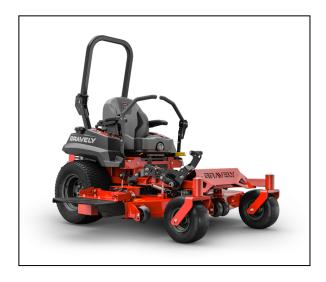

## Gravely Pro-Turn® 160 Kohler® Zero-Turn Mower 991133

Read More

**SKU:**991133

**Price:**\$10199

Categories: Gravely

# Gravely Pro-Turn® 160 Kohler® Zero-Turn Mower

Put your best foot forward with the power and performance of the PRO-TURN 100.

Every inch is of value on the PRO-TURN 100. Packed with Gravely brand's time-tested features, this hardworking mower stands up to your toughest jobs.