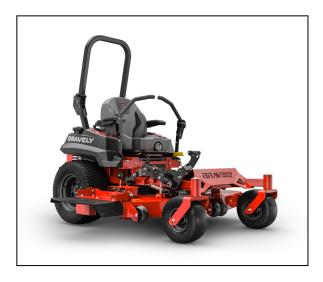

## Gravely Pro-Turn® 160 Kawasaki® Zero-Turn Mower 991130

Read More

SKU:991130

**Price:**\$11199

Categories: Gravely

# Gravely Pro-Turn® 160 Kawasaki® Zero-Turn Mower

Put your best foot forward with the power and performance of the PRO-TURN 100.

Every inch is of value on the PRO-TURN 100. Packed with Gravely brand's time-tested features, this hardworking mower stands up to your toughest jobs.