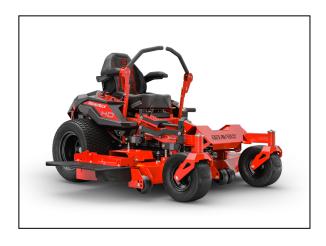

## Gravely ZT HD 48" Kohler® Zero-Turn Mower

Leading the pack in Gravely's residential series, the HD puts top performance at your fingertips. The ZT HD from Gravely elevates expectations of style, comfort, speed and precision. Built to commercial standards for power and durability, the only thing that makes this a residential mower is that it lives at your house.

## **Features may include:**

- 10-Gauge Welded Deck 5 ½-inches deep with a reinforced leading edge provides the airflow needed to tackle hard mowing conditions.
- Industry-Leading Frame Design Large formed tubular frame rails serve as the backbone to support the loads of the machine.
- Constant Belt Tension (CBT) System ensures the belt tension is constant, minimizing wear and heat while providing enhanced belt life with minimal adjustments necessary.