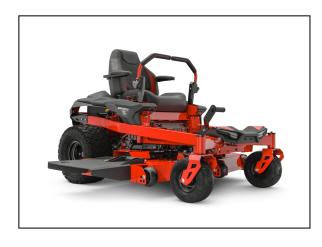

# Gravely ZT X 42" Kohler Zero Turn Mower

#### BATTLE BACKYARD CHALLENGES LIKE A PRO.

All the cutting power you need at home with the Gravely ZT X.

Redesigned for comfort and style, the ZT X combines zero-turn efficiency with legendary Gravely performance. Mow with professional-level precision and control. ?

### **Fully Welded Tubular Frame**

Unlike the competitive c-channel frames, this fully-welded, steel tubular frame provides superior rigidity and strength.

### **Seating Comfort**

A plush, high-back seat with armrests ensures upgraded comfort for longer mowing sessions.