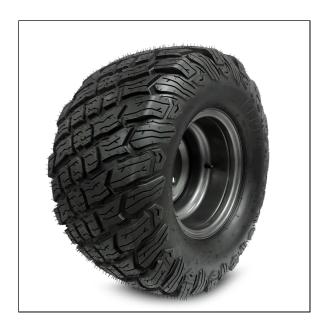

## Gravely Aggressive Tread Pattern Rear Tire Kit 791089

The aggressive tread rear tire is an ideal option for zero turn mowers and turf applications. In addition, this tire has a wider footprint which ensures high floatation for minimal compaction and a smoother ride. This tire pattern also reduces slippage, even on hill sides, to help eliminate scuffing of the turf.

- Fits Gravely ZT HD, PT Z, PT ZX, Ariens Apex, and Zenith models
- Kit includes two rear aggressive tires

22X11.00-10 - Fits 48", 52", 60" ZT HD models