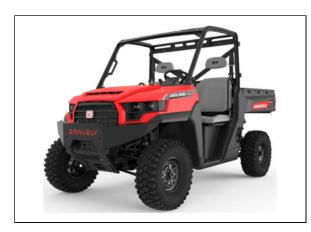

## Gravely Atlas JSV 3200 2x4

Read More

SKU:996206

**Price:**\$15799

Categories: Gravely

## ATLAS JSV® 3200 2x4

Not your everyday UTV side-by-side, the Atlas is in a class by itself. From its cargo bed right down to pedal spacing optimized for work boots, everything about it is designed for the job site. And that's why we call it a Job Site Vehicle or, JSV. It's a smooth-riding, quick-moving, mass-hauling workhorse of a vehicle, with the class-leading payload and towing capacity to prove it.