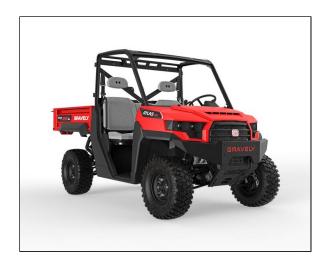

## ATLAS JSV® 3400 4x4

## BLAZE YOUR OWN TRAIL.

There's no shortage of power and torque in the Atlas JSV 3400 and 3400SD. You can haul, work, tow, dump - and a ton of other jobs you haven't even discovered yet. It features heavy-duty suspension and seats three comfortably.

A two-cylinder, 1000cc, OHC engine, stronger clutch, and smoother drivetrain tackle demanding job site conditions

The Atlas JSV's fabricated all-steel cargo bed won't buckle or bend. Dump cargo with the touch of a button and haul a fully loaded pallet, thanks to a generous 18 cubic feet of cargo space.