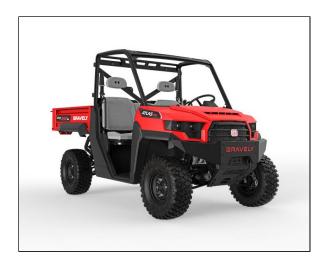

## ATLAS JSV® 3400SD 4x4

## BLAZE YOUR OWN TRAIL.

There's no shortage of power and torque in the Atlas JSV 3400 and 3400SD. You can haul, work, tow, dump - and a ton of other jobs you haven't even discovered yet. It features heavy-duty suspension and seats three comfortably.

A two-cylinder, 1000cc, OHC engine, stronger clutch, and smoother drivetrain tackle demanding job site conditions

The Atlas JSV's fabricated all-steel cargo bed won't buckle or bend. Dump cargo with the touch of a button and haul a fully loaded pallet, thanks to a generous 18 cubic feet of cargo space.

\*Steel cargo bed available on 3400SD model only.

A one-piece chassis and independent rear suspension offers rigidity in the toughest work environments.