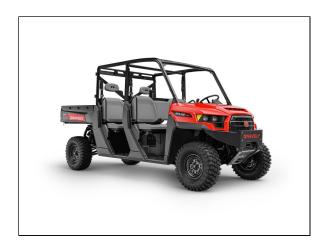

## ATLAS JSV® 6400 4x4

CREW WORTHY. FIELD READY.

Packed with power and torque, the Atlas JSV® features heavy-duty suspension. Haul, tow, work, dump - this ultimate job site vehicle seats six comfortably.