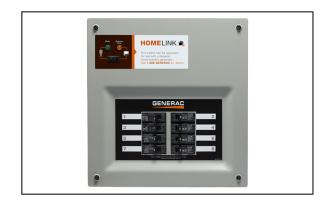

## HomeLink<sup>TM</sup> 50 amp Manual Transfer Switch

Generac's HomeLink<sup>TM</sup> manual transfer switch is compatible with generators starting at **5kW** with a **50-Amp receptacle**. The HomeLink<sup>TM</sup> manual transfer switch can safely deliver power to 10-16 of your most essential circuits, allowing you to back-up your refrigerator and freezer, gas furnaces, lights, small kitchen appliances and well pump. Featuring our innovative **OneTouch** transfer button, HomeLink<sup>TM</sup> allows for quick changes between utility and generator power for ease of use during an outage. **OneTouch** also features two status lights to indicate whether utility or generator power is in use.