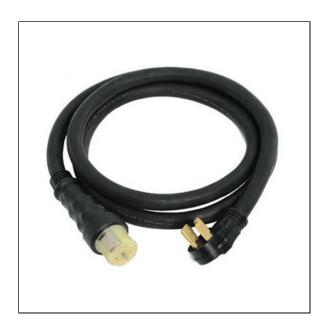

## 25 ft. 50 Amp Generator Cord for Portable Generators

Ensure your portable generator continuously provides optimal power to your home or recreation site. This power cord is designed for use with manual transfer switches and power inlet boxes up to 50 amps. With 25 feet of Thermoset Weather Resistant Compound rubber, this cord remains flexible in subzero temperatures. The harshest conditions are no match for this heavy-duty cord.

## **Product Features:**

- NEMA 14-50 plug with CS6364 receptacle
- 6-gauge, 4-wire 125/250 VAC power cord
- Cord made of Thermoset Weather Resistant Compound
- Transfer Switch Compatibility: 120/240V, 50 Amp Manual Transfer Switch
- Power Inlet Box Compatibility: 50 Amp boxes with CS6364 NEMA connection
- 25-foot, heavy-duty cord