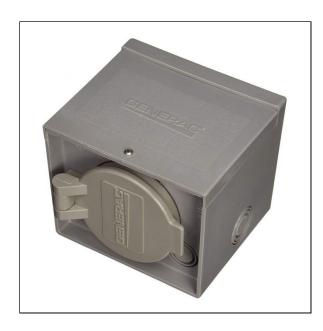

## Generac 30 amp 125/250V Raintight Power Inlet Box with Spring-Loaded Flip Lid 6340

Read More

**SKU:**63401

**Price:**\$59.99

Categories: Generac

## 30 amp Power Inlet Box

Safely connects your portable generator to your transfer switch. The power inlet box is installed on the exterior of the house near your main electrical panel. Inside, it is hardwired to your manual transfer switch to restore power to your main electrical panel. When the power goes out, you simply connect one end of a power cord to your portable generator outlet. The other end is plugged into the power inlet box.