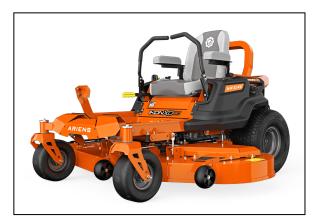

# IKON XD Series 60" Kawasaki

With a solid tubular frame and a wide range of cutting sizes, the IKON XD brings power and flexibility to all yard sizes. A plush, high-back seat and large tires provide comfort and stability, hour after hour.