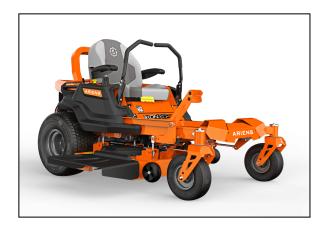

# **IKON XD Series 52" Kohler**

With a solid tubular frame and a wide range of cutting sizes, the IKON XD brings power and flexibility to all yard sizes. A plush, high-back seat and large tires provide comfort and stability, hour after hour.