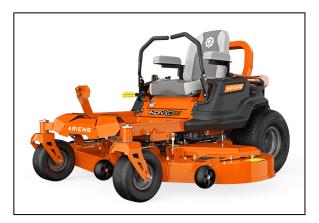

# **IKON XD Series 42'' Kawasaki**

With a solid tubular frame and a wide range of cutting sizes, the IKON XD brings power and flexibility to all yard sizes. A plush, high-back seat and large tires provide comfort and stability, hour after hour.