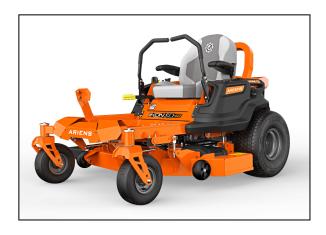

# **IKON XD Series 42" Kohler**

With a solid tubular frame and a wide range of cutting sizes, the IKON XD brings power and flexibility to all yard sizes. A plush, high-back seat and large tires provide comfort and stability, hour after hour.