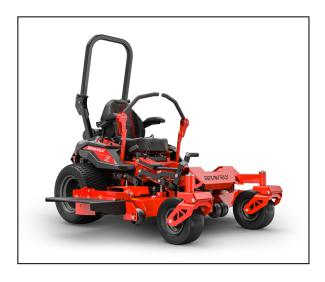

# Gravely Pro-Turn Z 60" Zero Turn Mower 991284

Read More

SKU:991284

**Price:**\$7399

**Categories:**Closeout

# Pro-Turn Z 60" Zero Turn Mower 991284

#### PROOF THAT SUPERIOR CUT AND SUPERIOR COMFORT CAN COEXIST.

Performance and comfort don't need to be mutually exclusive. The Pro-Turn Z has wrapped them both in a new, bolder look that's packed full of commercial-grade features. But the biggest surprise is it still maintains its attractive baseline price. All-day comfort, an unparalleled cut, and Gravely's signature durability make the Pro-Turn Z a no-nonsense workhorse worthy of bearing the Gravely name.