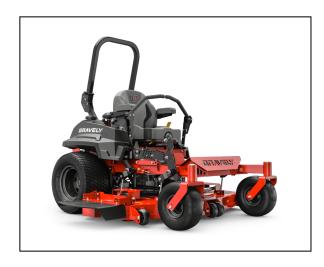

## Pro-Turn 260 Kawasaki® Zero-Turn Mower 992298

Tackle demanding jobs day after day with the durable performance of the PRO-TURN 200. Smart design and durability are packed into the PRO-TURN 200. Nimble and comfortable, the 200 delivers performance season after season with a full-suspension seat system and a 7-gauge X-Factor deck.

## Features may include:

- X-Factor® II Deck The 7-gauge, X-Factor® II Deck is fabricated from top to bottom, providing industrial-strength peace of mind that's reinforced with an exclusive limited lifetime warranty.
- Seating System A full-suspension seat provides added lateral stability and improved durability with vibration control for all-day comfort.
- Steel Chassis A heavy-duty, 1.5-inch x 3-inch steel, the singular tubular frame is fabricated with four engine frame isolation points to reduce cockpit vibration by 45% while lessening operator fatigue.