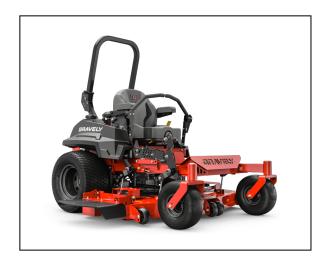

## Gravely Pro-Turn® 200 60" Kawasaki

Tackle demanding jobs day after day with the durable performance of the PRO-TURN 200. Smart design and durability are packed into the PRO-TURN 200. Nimble and comfortable, the 200 delivers performance season after season with a full-suspension seat system and a 7-gauge X-Factor deck.

## Features may include:

- X-Factor® II Deck The 7-gauge, X-Factor® II Deck is fabricated from top to bottom, providing industrial-strength peace of mind that's reinforced with an exclusive limited lifetime warranty.
- Seating System A full-suspension seat provides added lateral stability and improved durability with vibration control for all-day comfort.
- Steel Chassis A heavy-duty, 1.5-inch x 3-inch steel, the singular tubular frame is fabricated with four engine frame isolation points to reduce cockpit vibration by 45% while lessening operator fatigue.