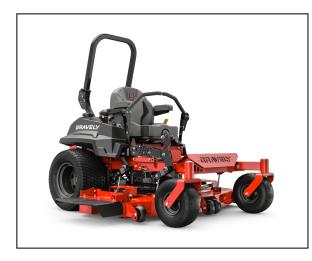

## Gravely Pro-Turn 260 Kohler® Zero-Turn Mower 992267

Read More

SKU:992267

**Price:**\$11499

Categories: Gravely

**Product Description** 

## Gravely Pro-Turn® 200 60" Kohler

Tackle demanding jobs day after day with the durable performance of the PRO-TURN 200. Smart design and durability are packed into the PRO-TURN 200. Nimble and comfortable, the 200 delivers performance season after season with a full-suspension seat system and a 7-gauge X-Factor deck.

Features may include:

- X-Factor® II Deck The 7-gauge, X-Factor® II Deck is fabricated from top to bottom, providing industrial-strength peace of mind that's reinforced with an exclusive limited lifetime warranty.
- Seating System A full-suspension seat provides added lateral stability and improved durability with vibration control for all-day comfort.
- Steel Chassis A heavy-duty, 1.5-inch x 3-inch steel, the singular tubular frame is fabricated with four engine frame isolation points to reduce cockpit vibration by 45% while lessening operator fatigue.