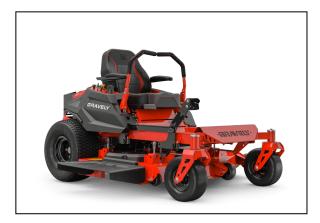

# ZT X 42" Kohler Zero Turn Mower 915255

### BATTLE BACKYARD CHALLENGES LIKE A PRO.

All the cutting power you need at home with the Gravely ZT X.

Redesigned for comfort and style, the ZT X combines zero-turn efficiency with legendary Gravely performance. Mow with professional-level precision and control. ?