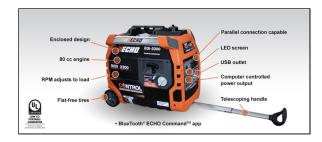

## **EGI-2300 FEATURES**

- Applications for camping, tailgating, home essentials, recreational & field charging
- BlueTooth® ECHO Command<sup>TM</sup> app integrated to monitor load, fuel level & run time
- Computer controlled power output perfect for charging electronics
- ECHO COntrol<sup>TM</sup> senses and manages CO output
- Flat-free tires are ready to roll when needed
- Parallel connection capable
- RPM adjusts to load, saves on fuel
- Telescoping handle for compact storage and convenient transport
- Ultra-quiet operation compared to conventional generators