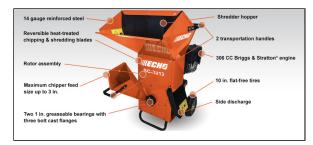

## **SC-3013 FEATURES**

- Briggs and Stratton 306 cc engine
- Shredder hopper is 9.6" x 22" with a maximum shredder capacity of up to <sup>3</sup>/<sub>4</sub>"
- 14-gauge steel construction built to last with welded construction, instead of bolts holding it together like the competition
- Maximum chipper feed size of up to 3"
- Heavy-duty 7-gauge steel screens are available in four different sizes to fit a wide range of applications
- 10" Flat-free, foam-filled maintenance free tires
- 2 Handle locations for easy transportation and control over rough terrain