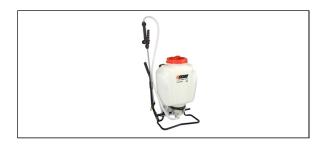

## Echo Backpack Sprayer MS-41BPD

Read More

SKU:MS-41BPD

Price:\$89.99

Categories: Echo Power Equipment

## **MS-41BPD Features**

- 28" stainless steel wand with brass nozzle for extended reach
- 3-stage filtration
- Combines higher pressure of a piston pump with an extended life span of a diaphragm pump
- Double-thick shoulder straps adds additional comfort
- Dual-displacement combination piston and diaphragm pump
- Large 6" ID cap opening largest in the market
- Parts available for easy repairs
- Use with liquids and many wettable powders
- Viton formulation increases durability