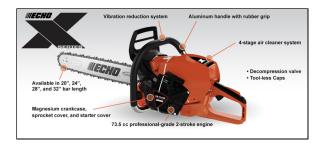

## **CS-7310P 28 FEATURES**

- High-power 73.5 cc 2-stroke commercial-grade engine
- 4-stage air cleaner system results in longer air filter life
- 28" Bar Length
- Decompression valve for easy starting
- Automatic, adjustable clutch-driven bar oiler operates only when the chain is moving to reduce oil consumption
- 19mm captive bar nuts no chance of losing hardware
- 3-point spring vibration reduction system for operator comfort
- Aluminum handle with rubber grip for strength and comfort
- Winter operation plug has 2 positions 1 for winter and 1 for normal conditions to improve engine operation