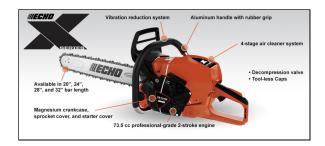

## **CS-7310P 20 FEATURES**

- High-power 73.5 cc 2-stroke commercial-grade engine
- 4-stage air cleaner system results in longer air filter life
- 20" Bar Length
- Decompression valve for easy starting
- Automatic, adjustable clutch-driven bar oiler operates only when the chain is moving to reduce oil consumption
- 19mm captive bar nuts no chance of losing hardware
- 3-point spring vibration reduction system for operator comfort
- Aluminum handle with rubber grip for strength and comfort
- Winter operation plug has 2 positions 1 for winter and 1 for normal conditions to improve engine operation