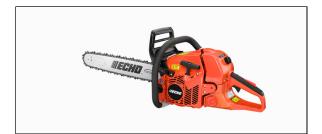

## Echo Rear Handle Chainsaw CS-620P-24

## CS-620P 24 Features

- 59.8cc professional-grade, 2-stroke engine for outstanding performance
- Automatic, adjustable clutch-driven oiler for reduced oil consumption
- 24" Bar Length
- Decompression valve for easier starter rope pulling
- Dual bumper spikes for more control while cutting
- Easy-access, heavy-duty two-piece air filter for easy cleaning
- G-Force Engine Air Pre-Cleaner<sup>TM</sup> for reduced filter maintenance
- Translucent fuel tank for quick fuel level checks