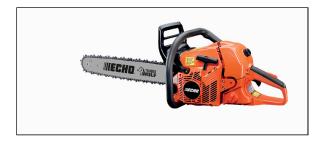

## **Echo Timber Wolf Chainsaw CS-590-24**

Read More

SKU:CS-590-24

**Price:**\$439.99

Categories: Echo Power Equipment

## **CS-590 24 Timber Wolf Features**

- 59.8cc professional-grade, 2-stroke engine for outstanding performance
- Automatic, adjustable clutch-driven oiler for reduced oil consumption
- 24" Bar Length
- Decompression valve for easier starter rope pulling
- Easy-access, heavy-duty two-piece air filter for easy cleaning
- G-Force Engine Air Pre-Cleaner<sup>TM</sup> for reduced filter maintenance
- Translucent fuel tank for quick fuel level checks