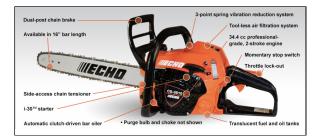

## **CS-3510 FEATURES**

- 34.4cc commercial-grade gas engine
- Lower weight means less fatigue and greater productivity
- i-30<sup>TM</sup> starter reduces starting effort by 30%
- 3-point spring vibration reduction system for operator comfort
- Air Injection Air Cleaner cleans the air and reduces maintenance
- Automatic clutch-drive oiler only operates when the chain is moving reducing oil consumption
- Great for felling trees, pruning lower branches, cutting firewood, and storm clean-up
- Highest power-to-weight ratio
- Side access chain tensioner for quick chain adjustments