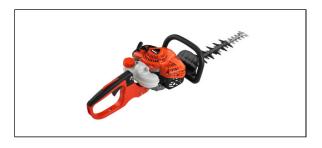

## **Echo Hedge Trimmers HC-2020**

Read More

**SKU:**HC-2020

**Price:**\$319.99

Categories: Echo Power Equipment

## **HC-2020 Features**

- 21.2 cc professional-grade, 2-stroke engine for outstanding performance
- 20" double-sided, double-reciprocating blades provide the best cut quality
- Utilizes foam prefilter and felt the main filter for superior engine protection
- Large ergonomic front handle with safety guard for increased comfort and control
- The large rear handle provides comfort and great control
- Tool-less air filter cover for easy access
- Class-leading 10.0 lbs. dry weight