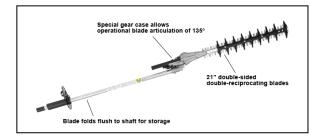

## **Articulating Hedge Trimmer Attachment Features**

- Compatible with PAS-225, PAS-230, PAS-266, PAS-280 and PAS-2620
- Multi-position attachment allows for a variety of hedge trimming applications
- 21" double-sided, double-reciprocating blades
- Blade folds flush to shaft for easy storage
- Special gear case allows operational blade set articulation of 135 degrees in 15 degree increments (range including storage position: 270 degrees)