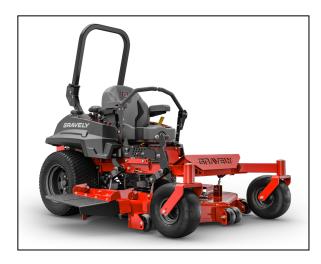

# Gravely Pro-Turn® Mach One 60'' Kawasaki® FX921V

Overgrown properties, stalky grasses, and wet conditions are no match for the MACH ONE. The tunnel deck directs clippings away from the blades, keeping them from getting bogged down.