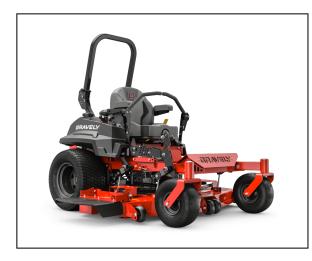

## Gravely Pro-Turn 252 Kawasaki® Zero-Turn Mower 992268

Read More

SKU:992268

Price:\$12399

Categories: Gravely

**Product Description** 

## Pro-Turn 252 Kawasaki® Zero-Turn Mower 992268

Tackle demanding jobs day after day with the durable performance of the PRO-TURN 200. Smart design and durability are packed into the PRO-TURN 200. Nimble and comfortable, the 200 delivers performance season after season with a full-suspension seat system and a 7-gauge X-Factor deck.

Features may include:

- X-Factor® II Deck The 7-gauge, X-Factor® II Deck is fabricated from top to bottom, providing industrial-strength peace of mind that's reinforced with an exclusive limited lifetime warranty.
- Seating System A full-suspension seat provides added lateral stability and improved durability with vibration control for all-day comfort.
- Steel Chassis A heavy-duty, 1.5-inch x 3-inch steel, the singular tubular frame is fabricated with four engine frame isolation points to reduce cockpit vibration by 45% while lessening operator fatigue.