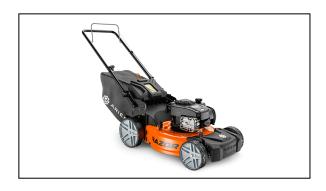

## Ariens RAZOR - 21" Push Mower - 911607

Powerful Engine - Briggs & Stratton<sup>®</sup> EX625 150cc engine brings the grunt to tough jobs, never requires an oil change, and starts every time.

3-in-1 Design – This versatile machine quickly converts between mulching, bagging, or rear discharge – your choice.

Dual Lever Height Adjustment – Wide range of cutting heights gets the job done for all grass types, from 1-4 inches.

Durable deck - 14 gauge steel deck provides durability, while the 5.5" deep deck design ensures superior mulching performance.