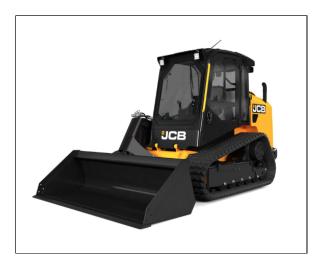

## JCB 270T Compact Track Loader

Read More

SKU:270T

Price:\$0

Categories: JCB

**Product Description** 

## **JCB 270T Compact Track Loader**

## The world's safest Compact Track Loader - flexible, multi-purpose, and highly productive.

The JCB 270T is a large platform machine equipped with the Hi-Viz Powerboom TM which provides greater visibility to the attachments. With a rated operating capacity of 2,723 lbs., this powerful vertical lift, compact track loader is ideal for demolition, breaker work, and using rock saws. It has a low center of gravity to provide better stability when loading on an incline.