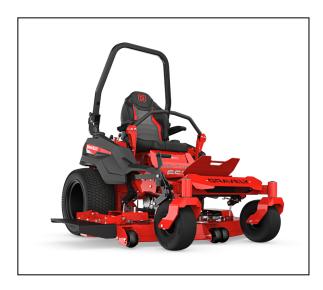

# Gravely Pro-Turn 652 Zero Turn Mower 992505

SURPASSING EXPECTATIONS WAS A GIVEN. OUR GOAL WAS TO REDEFINE THEM.

Introducing the new Pro-Turn 600, the latest and greatest addition to our new generation of zero turn lawnmowers. We've pulled out all the stops to build a commercial machine focused on operator comfort without sacrificing its superior performance, and we wrapped it all up in a sleek new design. You'll cut more acreage faster yet feel less fatigued when you trailer-up for the night. Once you hop on board this new standard for commercial mowers, you'll never look back.

#### X-Factor® III Deck

A new deck has been completely redesigned for better grass dispersion. Its new look is constructed from seven-gauge steel to deliver years of solid performance.

### **Large Diameter Tires**

Both the front and rear provide a smoother ride and more traction in varying conditions.