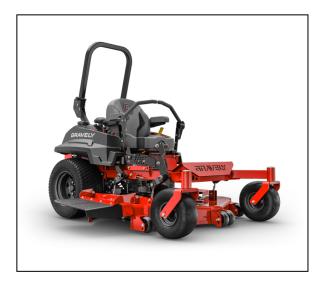

# Gravely Pro-Turn® Mach One 60'' Kawasaki® Zero-Turn Mower

Overgrown properties, stalky grasses, and wet conditions are no match for the MACH ONE. The tunnel deck directs clippings away from the blades, keeping them from getting bogged down.