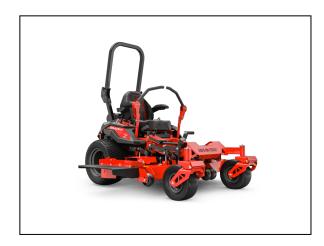

## Gravely Pro-Turn Z 60" Zero Turn Mower 991285

## PROOF THAT SUPERIOR CUT AND SUPERIOR COMFORT CAN COEXIST.

Performance and comfort don't need to be mutually exclusive. The Pro-Turn Z has wrapped them both in a new, bolder look that's packed full of commercial-grade features. But the biggest surprise is it still maintains its attractive baseline price. All-day comfort, an unparalleled cut, and Gravely's signature durability make the Pro-Turn Z a no-nonsense workhorse worthy of bearing the Gravely name.