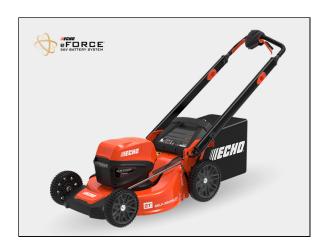

## Echo DLM-2100SP 56V 21" Self-Propelled Lawnmower with 5.0AH Battery and Charger

Read More

SKU:DLM2100SPC2

**Price:**\$549.99

Categories: Echo Power Equipment

## DLM-2100SP 56V 21" Self-Propelled Lawnmower with 5.0AH Battery and Charger

The DLM-2100SP self-propelled mower, powered by the eFORCE<sup>TM</sup> 56V battery system, delivers hassle-free mowing with legendary ECHO power. With an auto-switch dual-battery dock, three quick-switch clippings discharge settings, and a large 21-inch cutting deck, it makes cuts without compromise.