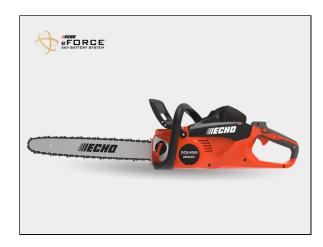

## DCS-5000 56V 18" Rear Handle Chainsaw with 5.0AH Battery and Charger

Convenient, packed with features, and most importantly, packed with power. Capable of 200 cuts on a single charge, the DCS-5000 harnesses the professional-grade power of the ECHO eFORCE<sup>TM</sup> 56V battery system for smooth, easy cuts and all-day performance

- 18 in. bar and chain for larger cuts
- Flip-lever oil cap for easy removal
- Brushless motor